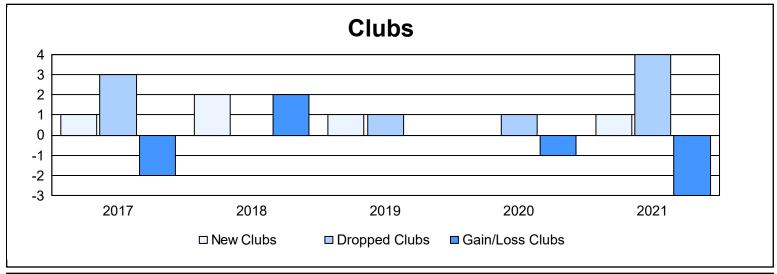

District LA 1 As of June 2021 Cumulative

| Year      | New<br>Clubs | Dropped<br>Clubs | Gain/<br>Loss<br>Clubs | New<br>Members | Charter<br>Members | Reinstate<br>Members | Transfer<br>Members | Total<br>Member<br>Added | Total<br>Members<br>Dropped | Gain/<br>Loss<br>Members |
|-----------|--------------|------------------|------------------------|----------------|--------------------|----------------------|---------------------|--------------------------|-----------------------------|--------------------------|
| 2016-2017 | 1            | 3                | -2                     | 185            | 30                 | 5                    | 7                   | 227                      | 152                         | 75                       |
| 2017-2018 | 2            | 0                | 2                      | 99             | 47                 | 47                   | 2                   | 195                      | 205                         | -10                      |
| 2018-2019 | 1            | 1                | 0                      | 79             | 25                 | 15                   | 16                  | 135                      | 195                         | -60                      |
| 2019-2020 | 0            | 1                | -1                     | 33             | 3                  | 19                   | 2                   | 57                       | 120                         | -63                      |
| 2020-2021 | 1            | 4                | -3                     | 85             | 25                 | 1                    | 6                   | 117                      | 155                         | -38                      |
| Average   | 1            | 2                | -1                     | 96             | 26                 | 17                   | 7                   | 146                      | 165                         | -19                      |