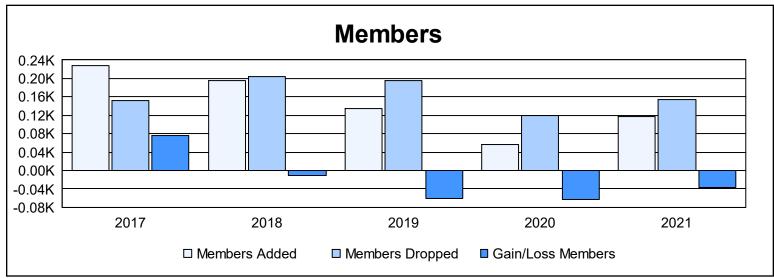

District LA 1 As of June 2021 Cumulative

| Year      | New<br>Clubs | Dropped<br>Clubs | Gain/<br>Loss<br>Clubs | New<br>Members | Charter<br>Members | Reinstate<br>Members | Transfer<br>Members | Total<br>Member<br>Added | Total<br>Members<br>Dropped | Gain/<br>Loss<br>Members |
|-----------|--------------|------------------|------------------------|----------------|--------------------|----------------------|---------------------|--------------------------|-----------------------------|--------------------------|
| 2016-2017 | 1            | 3                | -2                     | 185            | 30                 | 5                    | 7                   | 227                      | 152                         | 75                       |
| 2017-2018 | 2            | 0                | 2                      | 99             | 47                 | 47                   | 2                   | 195                      | 205                         | -10                      |
| 2018-2019 | 1            | 1                | 0                      | 79             | 25                 | 15                   | 16                  | 135                      | 195                         | -60                      |
| 2019-2020 | 0            | 1                | -1                     | 33             | 3                  | 19                   | 2                   | 57                       | 120                         | -63                      |
| 2020-2021 | 1            | 4                | -3                     | 85             | 25                 | 1                    | 6                   | 117                      | 155                         | -38                      |
| Average   | 1            | 2                | -1                     | 96             | 26                 | 17                   | 7                   | 146                      | 165                         | -19                      |